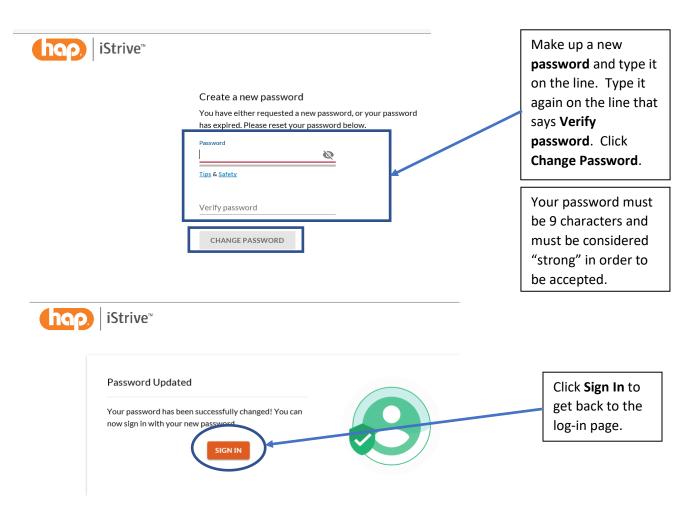

# If you can't remember your username and or password:

- Click on "Forgot username or password"
- Enter the required validation information and click "Get Info"
- Your information will be sent to the email that you provided to WebMD at your initial registration.
- Use the link to reset your password
- Your new password must meet the minimum requirements of 9 characters and must be considered "strong" (turns green) in order to be accepted.
- Once your password has been reset, log in at: www.webmdhealth.com/HAP/