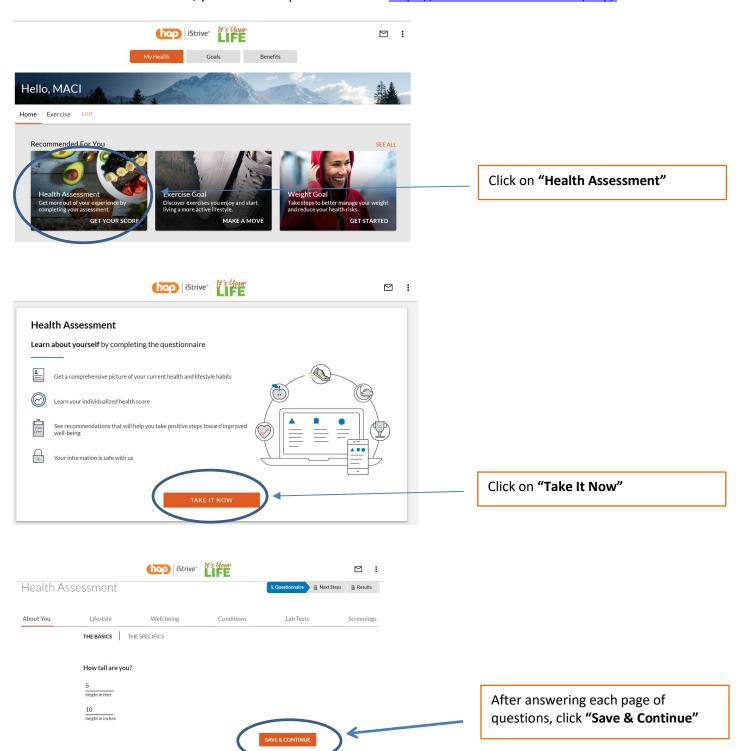

## How to Complete Your WebMD Personal Health Assessment Questionnaire

Go to <a href="https://www.henryford.com/its-your-life/companies/maci">https://www.henryford.com/its-your-life/companies/maci</a> and click the "Enroll" button. Once submitted, you will be provided a link to proceed to our wellness portal to complete your WebMD Health Assessment. If you need to come back to the health assessment, you can directly access it here: <a href="https://www.webmdhealth.com/hap/">https://www.webmdhealth.com/hap/</a>.