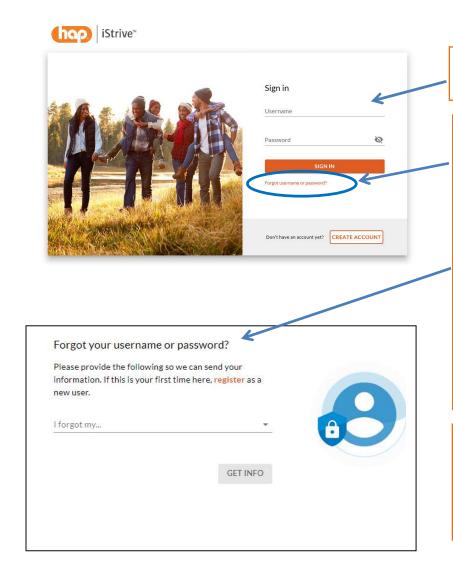

## If you participated in It's Your Life last year:

Enter the username and password that you created, then click on "Sign in".

# If you can't remember your username and or password:

- Click on "Forgot username or password"
- Enter the required validation information and click "Get Info"
- Your information will be sent to the email that you provided to WebMD at your initial registration.
- Use the link to reset your password
- Your new password must meet the minimum requirements of 9 characters and must be considered "strong" (turns green) in order to be accepted.
- Once your password has been reset, log in at: www.webmdhealth.com/HAP/