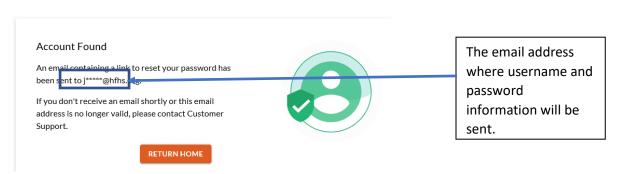

# If you can't remember your username and or password:

- Click on "Forgot username or password"
- Enter the required validation information and click "Get Info"
- Your information will be sent to the email that you provided to WebMD at your initial registration.
- Use the link to reset your password
- Your new password must meet the minimum requirements of 9 characters and must be considered "strong" (turns green) in order to be accepted.
- Once your password has been reset, log in at: www.webmdhealth.com/HAP/

If you have log in issues because reset links are being sent to an email that is no longer active, please call WebMD Customer Service at 1-866-302-6783. Press 2 for assistance then press 1 or remain on the line to speak to a representative.