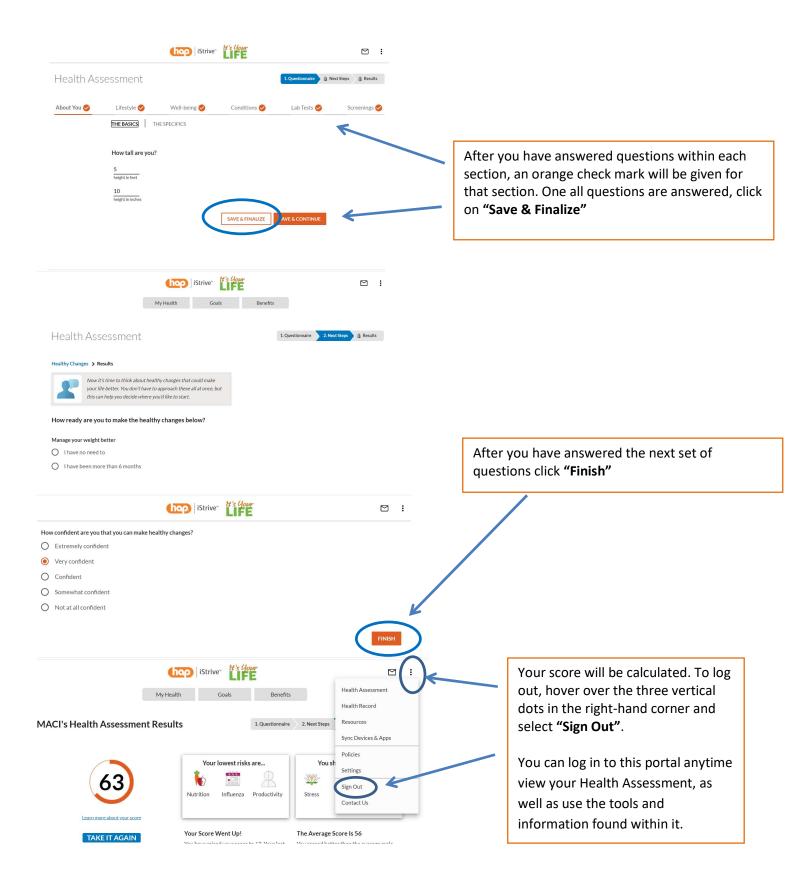

## How to Complete Your WebMD Personal Health Assessment Questionnaire

Go to <a href="https://www.henryford.com/its-your-life/companies/maci">https://www.henryford.com/its-your-life/companies/maci</a> and click the "Enroll" button. Once submitted, you will be provided a link to proceed to our wellness portal to complete your WebMD Health Assessment. If you need to come back to the health assessment, you can directly access it here: <a href="https://www.webmdhealth.com/hap/">https://www.webmdhealth.com/hap/</a>.