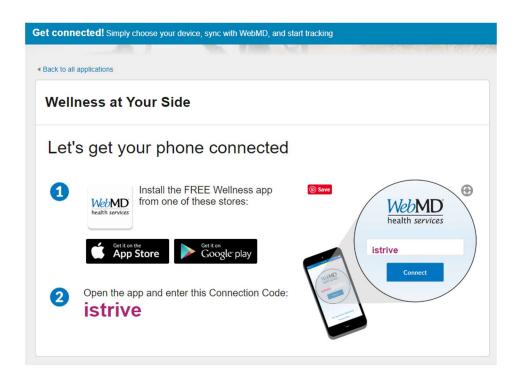

# How to Download the WebMD App

You must be registered first. If you are not, visit <a href="https://www.webmdhealth.com/HAP/">https://www.webmdhealth.com/HAP/</a> and click on "Create an Account" and follow the directions. Once registered, follow these instructions:

- 1. From the Google Play or Apple App Store, install the free WebMD Health Services app titled "Wellness At Your Side".
- 2. Enter "istrive" in the connection code field. Sign in with your WebMD username and password. There is a link to use if you forgot your password.