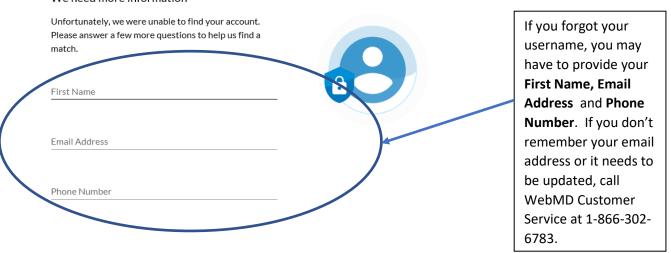

#### We need more information

If you have log in issues because reset links are being sent to an email that is no longer active, please call WebMD Customer Service at 1-866-302-6783. Press 2 for assistance then press 1 or remain on the line to speak to a representative.