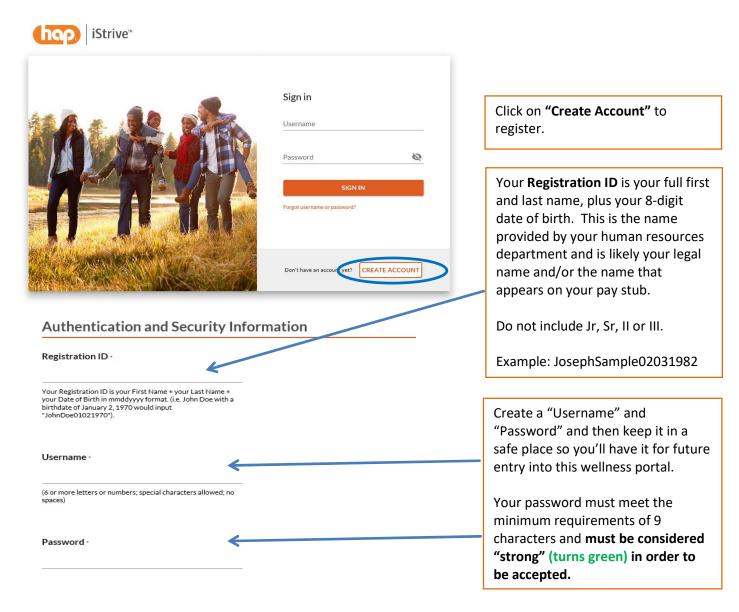

# If this is your first year participating in the *It's Your Life* program or if your name changed since last year