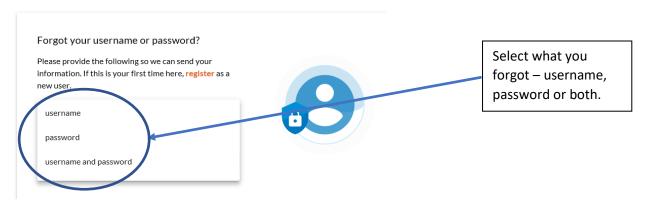

# If you can't remember your username and or password:

- Click on "Forgot username or password"
- Enter the required validation information and click "Get Info"
- Your information will be sent to the email that you provided to WebMD at your initial registration.
- Use the link to reset your password
- Your new password must meet the minimum requirements of 9 characters and must be considered "strong" (turns green) in order to be accepted.
- Once your password has been reset, log in at: www.webmdhealth.com/HAP/