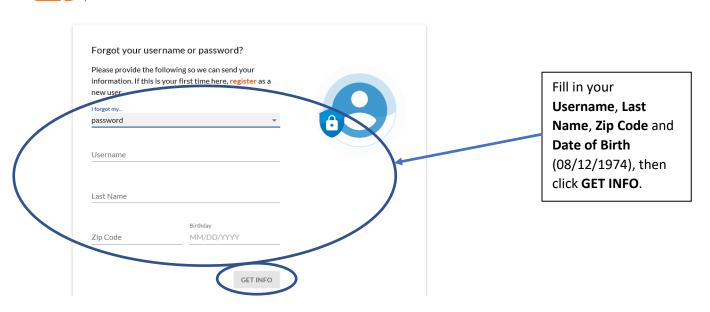

# If you can't remember your username and or password:

- Click on "Forgot username or password"
- Enter the required validation information and click "Get Info"
- Your information will be sent to the email that you provided to WebMD at your initial registration.
- Use the link to reset your password
- Your new password must meet the minimum requirements of 9 characters and must be considered "strong" (turns green) in order to be accepted.
- Once your password has been reset, log in at: www.webmdhealth.com/HAP/